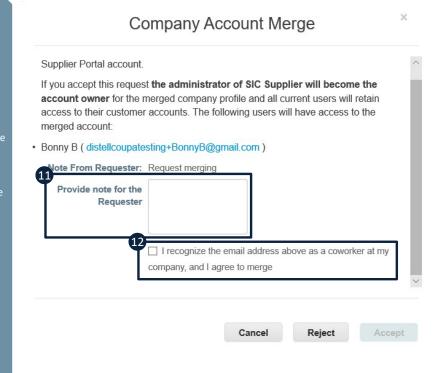

Once you have accessed the CSP home page follow the below steps:

To Complete the merge, log in to the account you sent the request merge:

#### Log in to the account you sent the request merge:

#### **Process Steps:**

- Populate a note for the requester. This can be a note informing them of that the request is being granted or that just a note to say the request is received and will be actioned.
- Check the box if you recognise the email address that requested the merge.
- Click 'Accept Merge' to merge the 2 accounts.