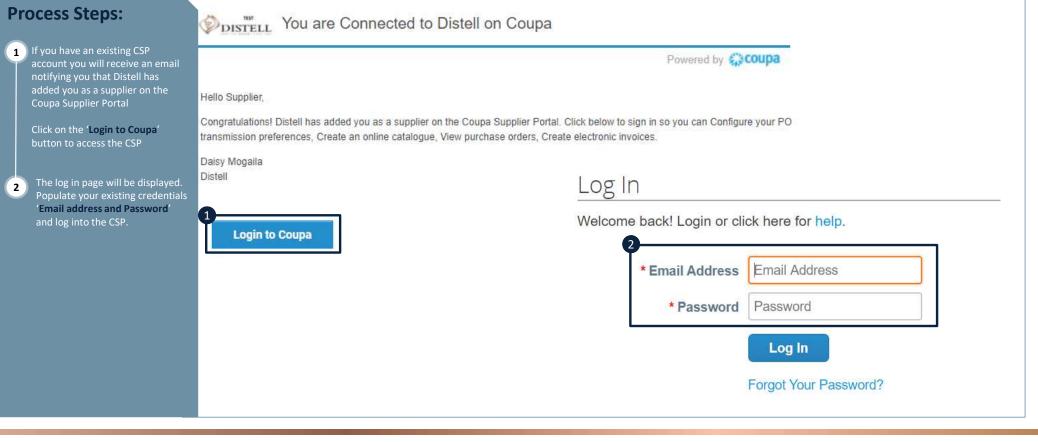

#### **Process Steps:**

- Populate your log in credentials email address and password.
- 2 Click on the 'Login to Coupa' button to access the CSP.

# Log In

Welcome back! Login or click here for help.

Forgot Your Password?

Once you have accessed the CSP home page follow the below steps: