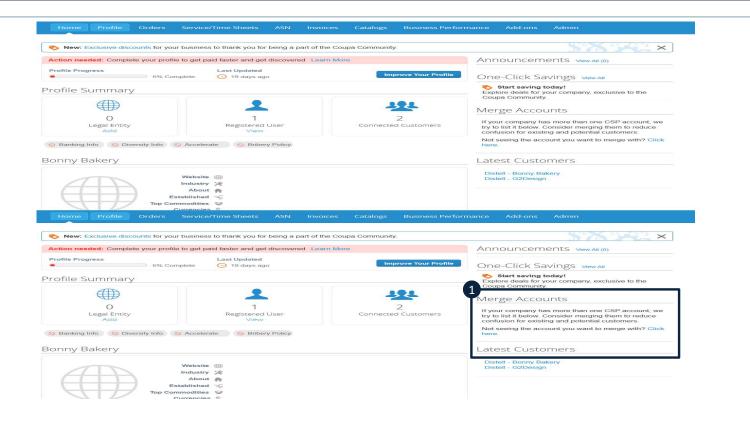

#### **Process Steps:**

To Merge your account with another navigate to the merge account option on the home page and click on 'Click Here'.

Once you have accessed the CSP home page follow the below steps:

#### **Process Steps:** Profile Service/Time Sheets Business Performance Add-ons Click on 'View merge' to access the merge request New: Exclusive discounts for your business to thank you for being a part of the Coupa Community. Action needed: Complete your profile to get paid faster and get discovered Learn More Announcements View All (0) **Profile Progress** Last Updated Improve Your Profile ( 19 days ago One-Click Savings VIEW AII 5% Complete Start saving today! **Profile Summary** Explore deals for your company, exclusive to the Coupa Community. Merge Accounts 0 If your company has more than one CSP account, we Legal Entity Registered User Connected Customers try to list it below. Consider merging them to reduce View confusion for existing and potential customers. Not seeing the account you want to merge with? Click Solution Banking Info Solution Diversity Info Solution Accelerate Solution Bribery Policy Bonny Bakery SIC Supplier is requesting to merge with distellcoupatesting+SIC@gm Website @ View Merge Industry 💥