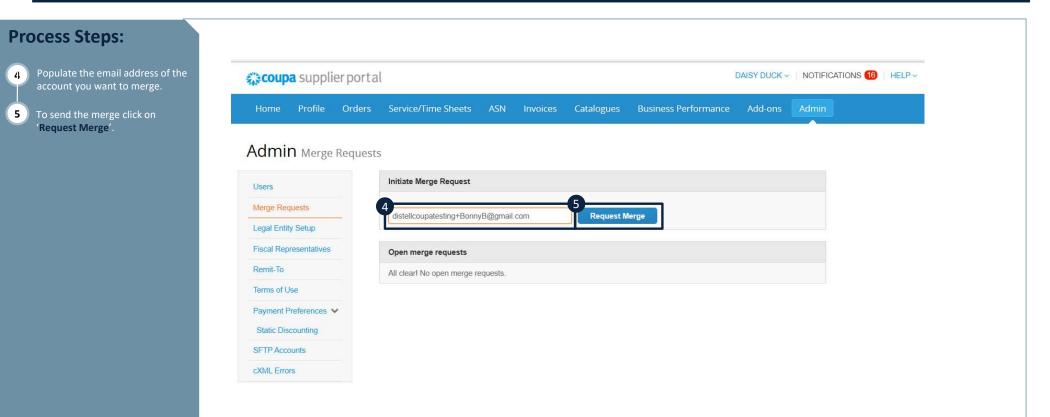

## Objectives

After completing this course, you will be able to:

1. Merge accounts manually

Follow the below step to merge account manually: