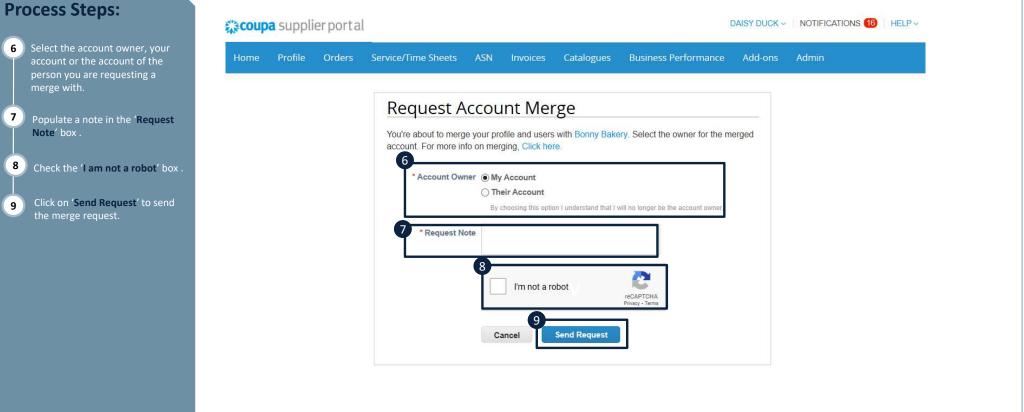

## Objectives

After completing this course, you will be able to:

1. Merge accounts manually

Follow the below step to merge account manually:

#### **Process Steps:**

- Populate your log in credentials email address and password.
- 2 Click on the 'Login to Coupa' button to access the CSP.