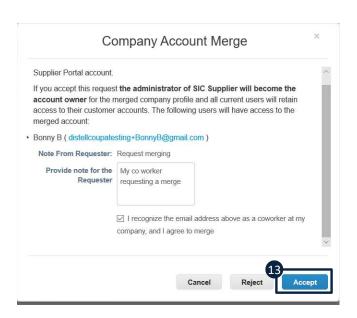

#### **Process Steps:**

- Populate a note for the requester. This can be a note informing them of that the request is being granted or that just a note to say the request is received and will be actioned.
- Check the box if you recognise the email address that requested the merge.
- Click 'Accept Merge' to merge the 2 accounts.