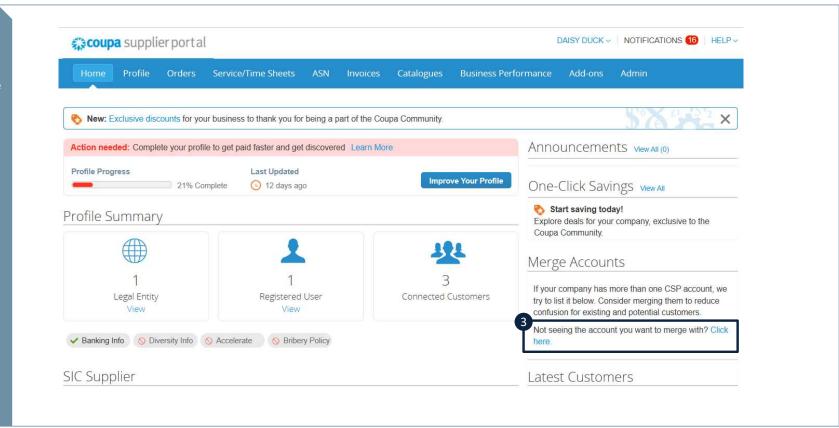

#### **Process Steps:**

To Merge your account with another navigate to the merge account option on the home page and click on 'Click Here'.

Once you have accessed the CSP home page follow the below steps: