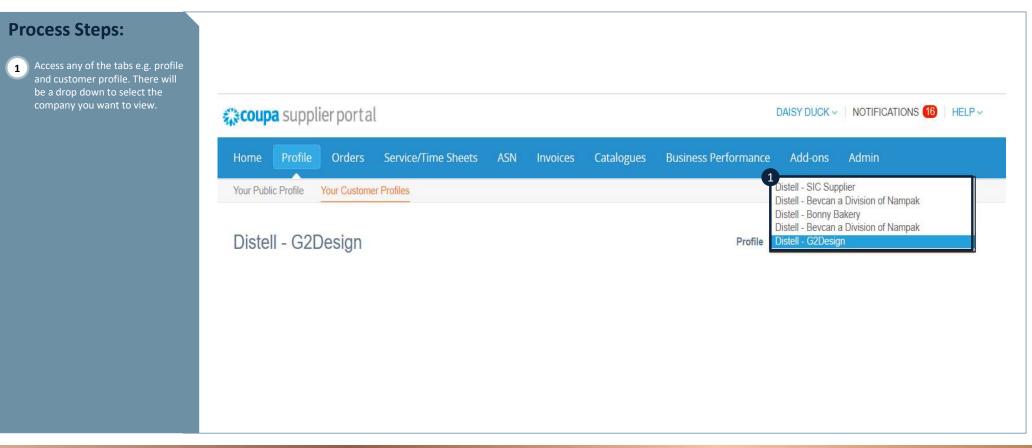

## Navigating Merged accounts (CSP)

Once accounts have been merged follow the bellow steps to navigate between accounts