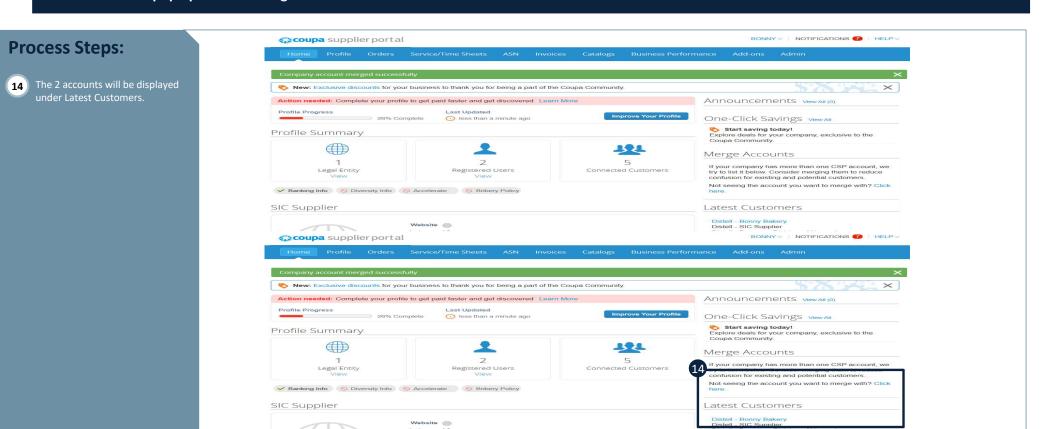

You will receive a pop up that the merge was successful:

## Navigating Merged accounts (CSP)

Once accounts have been merged follow the bellow steps to navigate between accounts